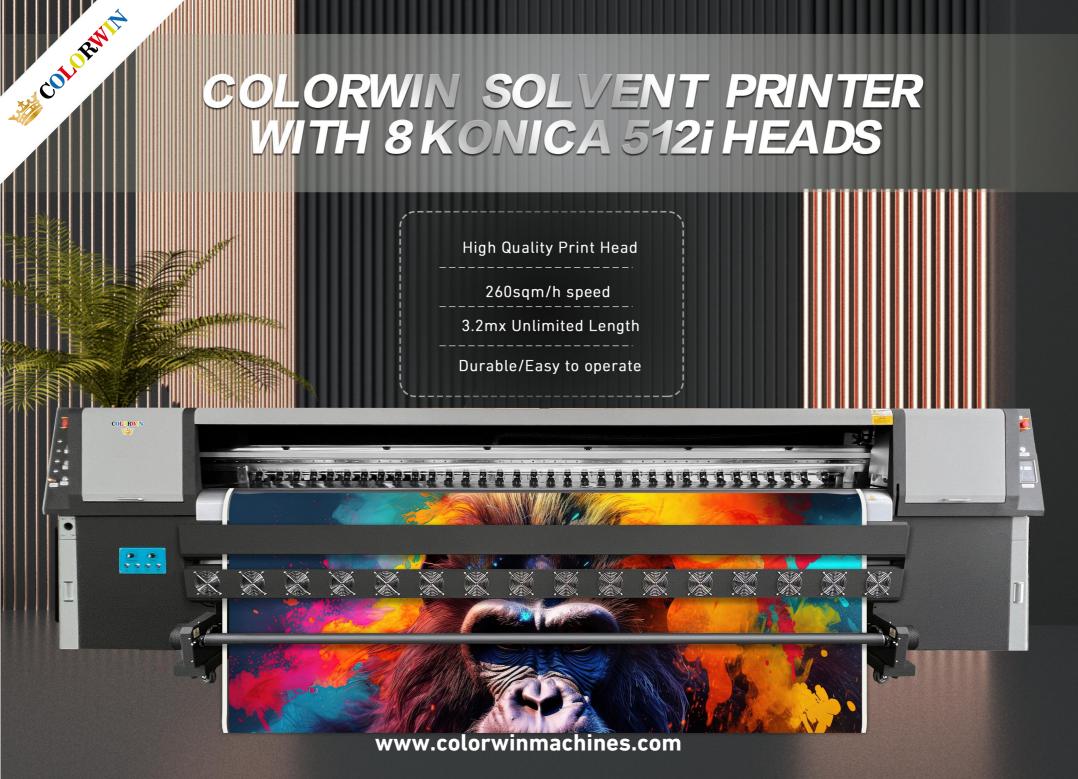

# Colorwin Solvent Printer With 8 Konica 512i Heads

# Features

Choosing high accuracy cross beam of aluminum alloy.

with infrared heating system and adjustable fans.

Specification

|                        | ¥                                                                   |                           |                                                                                                                                                                 |       |
|------------------------|---------------------------------------------------------------------|---------------------------|-----------------------------------------------------------------------------------------------------------------------------------------------------------------|-------|
| Printing Mode          |                                                                     | One                       | Two                                                                                                                                                             | Three |
|                        |                                                                     | Group                     | Group                                                                                                                                                           | Group |
| Konica1024i            | 360X360dpi(1pass)                                                   | 250m²/h                   | 500m²/h                                                                                                                                                         | N/A   |
|                        | 360X720dpi(2pass)                                                   | 150m²/h                   | 260m²/h                                                                                                                                                         | N/A   |
|                        | 360X1080dpi(3pass)                                                  | 120m²/h                   | 130m²/h                                                                                                                                                         | N/A   |
| Konica 512i            | 360X360dpi(2pass)                                                   | 130m²/h                   | 260m²/h                                                                                                                                                         | N/A   |
|                        | 360X480dpi(3pass)                                                   | 90 m²/h                   | 180m²/h                                                                                                                                                         | N/A   |
|                        | 480X540dpi(3pass)                                                   | 45 m²/h                   | 90m²/h                                                                                                                                                          | N/A   |
| Print Head<br>Quantity | Konica 1024i(4-8)Pcs<br>Optional<br>Konica 512i(4-8)Pcs<br>Optional | Media Type                | Outdoor Solvent/Eco-solvent Based<br>RollMedia<br>Vinyl,Leather.Artificial,Leather etc)                                                                         |       |
| Printing<br>Width      | 3.2mx Unlimited Length                                              | Operation<br>Environment  | Temperature 20-30°C<br>Humidity 60-70%                                                                                                                          |       |
| Printing<br>Thickness  | ≤5mm                                                                | Power<br>Supply           | AC 220V,50HZ±10%,UPS is required                                                                                                                                |       |
| Lamp                   | LED UV Lamp                                                         | Ink                       | Solvent Ink C·M·Y·K                                                                                                                                             |       |
| Image<br>Format        | TIFF/JPG/EPS/PDF                                                    | Packing Size<br>/APP Size | L/W/H 5150mm*1150mm*1500mm<br>/4942mm*960mm*1370mm                                                                                                              |       |
| RiP Software           | Maintop(Standard)/Photo<br>print(Optional)                          | Computer<br>Configuration | System:Win7/8/10 64bits(Professional/Version) CPU:≥Inteli5RAM:8GB Hard Disk:SATA500G Hard Disk Format:NTFS CD Rom:DVD Recordable Spacefor Disk C;100GB at least |       |
| Power                  | 5000W                                                               | G.W./N.W.                 | 1350kg/1200kg                                                                                                                                                   |       |