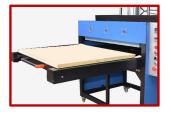

#### Efficient worktable

The worktable is a double-sided pull-out type, which is used alternately before and after, and is printed in turn.