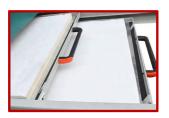

#### **Control Panel**

LCD touch screen can control temperature and have a recording function.