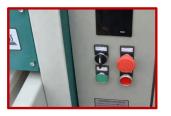

#### **Control Panel**

LCD touch screen can control temperature and have a recording function.