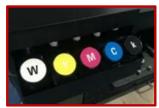

#### Ink supplies System

Permitting the printer to provide smooth gradations, exceptional solid colors and optimum image quality in all print modes.