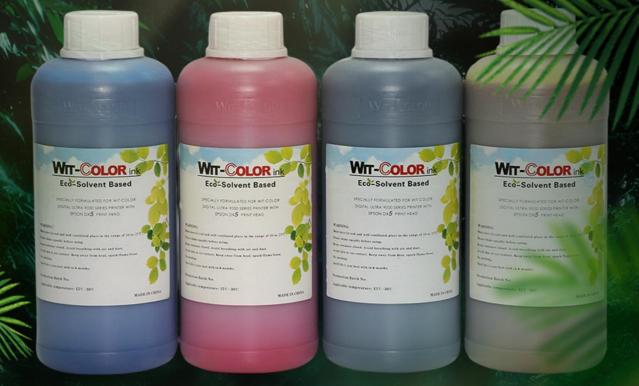

## Witcolor Eco Solvent Ink

### Specification

| InkType          | EcoSolventInk                                                                                                                                                                                                                                                                                                                                                 |
|------------------|---------------------------------------------------------------------------------------------------------------------------------------------------------------------------------------------------------------------------------------------------------------------------------------------------------------------------------------------------------------|
| Suitable printer | wit color printer Chinese printer<br>Epson DX5 printer<br>mimaki,mutoh,roland printer                                                                                                                                                                                                                                                                         |
| Color            | C,M,Y,K                                                                                                                                                                                                                                                                                                                                                       |
| Package          | 1000ml,20pcs/carton                                                                                                                                                                                                                                                                                                                                           |
| Advantage        | Features:  1.Smooth printing with nozzle clogging-free,and stable output quality; 2.Compatible with most inkjet media; 3.high color reproduction,unchanged; 4.stable quality between different batches; 5.Superior chemical stability,to assure the longest use of the printer head, low Corrosion to printer head; 6.Low odor,no Pollution,harmless to body. |
| Applications     | coatedbanner, PVCflexbanner, Tarpaulin,vinyl,self, PETfilm,Sticker,Onewayvision,Mesh,WallPaper ,PPpaper,Photo                                                                                                                                                                                                                                                 |
| storage tips:    | a)Avoid contacting with skin,eyes and clothing. Do not ingest or inhale,After use,wash hands with soap and water. b)Store in cool and dry place, avoid freezing, and keep away from direct sunlight. c)Don't mix with other kind of ink when use,or it will demage your print head!!!                                                                         |