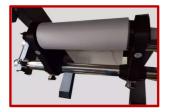

#### **Well Designed Feeding System**

One-time mold aluminum carriage beam

Ensure high accuracy of carriage movement

#### **Drying and Heating System**

Front and middle and rear heating system, frond drying fan are standard equipped to help dry the printed material fast.