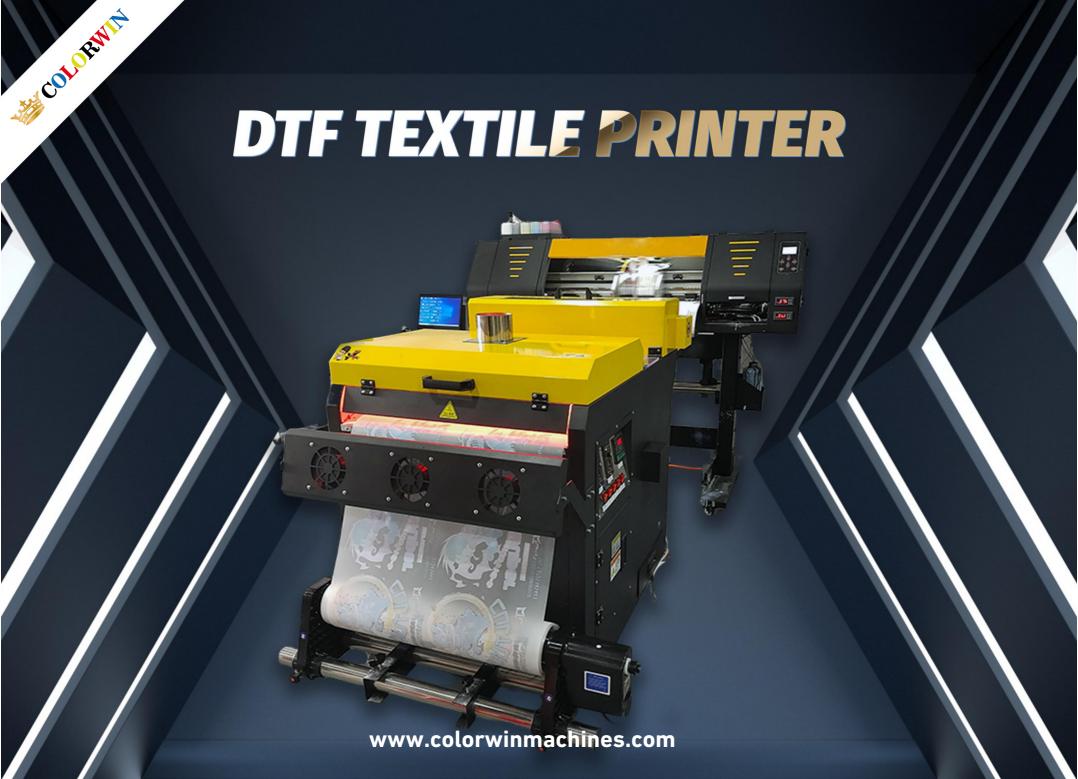

# DTF Printer | W300&W600

#### **Features**

**Different Printhead Available** 

30cm/60cm DTF Printer
Occupy small space in the office.

#### **Well Designed Feeding System**

One-time mold aluminum carriage beam

Ensure high accuracy of carriage movement

#### **Drying and Heating System**

Front and middle and rear heating system, frond drying fan are standard equipped to help dry the printed material fast.

## AUTOMATIC TAKING AND FEEDING SYSTEM

No need to use the vinyl cutter. this is new technology, It saves labor and complicated processes, more easy to operate.

#### **Variable Dot Print Technology**

Permitting the printer to provide smooth gradations, exceptional solid colors and optimum image quality in all print modes.