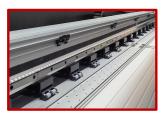

#### Wide Pinch Roller

Wide pinch roller keeps smooth movement of the media. And it has proper pressure to ensure accurate media step while not make any footprint of the pinch roller.