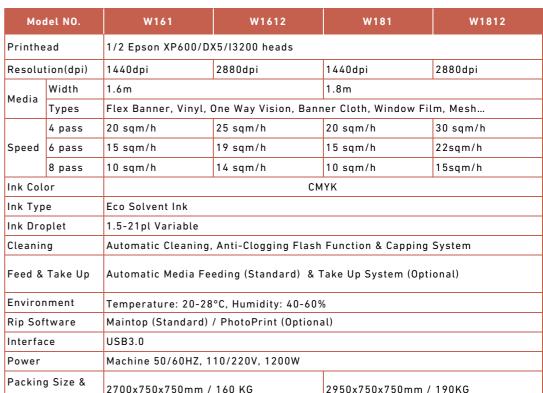

ing

Double steel pipe constant force high precision cloth feeding system, to ensure the continuous smooth transmission of paper.



## Large capacity ink supply

Intelligent ink supply system, constant liquid level, to ensure high speed and high output of printing ink, capacity up to 2000ml.

- New look has heavier, larger structure, and wider printing platform
- ★ Big Functional Control Panel. Adopts the latest program Intelligent Error Auto-Detection boards, it can guide user to find solution very quickly

★ IGUS Drag Chain from Germany. A guarantee of quality, takes the printer stability to a new level. Effectively protect ink tube and cables

- ★ LED lamp strip is equipped, users could check out the print result more easily
- **★**Optional infrared heater for drying prints quickly





Weiaht