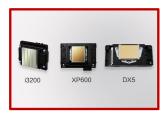

#### **Different Printhead Available**

Epson DX5,XP600, i3200 printheads available. Meet the requirement of different clients.